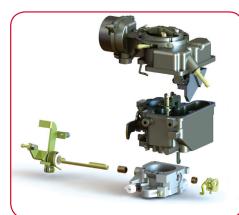

## Advanced engineering, full throttle quality.

The RAMPTECH® Ford 300 (4.9L) Carburetor advances the art and science of product development and manufacturing to create a vastly improved version of the old Motorcraft model. Engineering enhancements include throttle shaft bushings for longer life, as well as

improved float design, needle and seat, and accelerator pump diaphragm.

To ensure unparalleled performance and reliability, each RAMPTECH® carburetor undergoes

extensive and highly stringent quality control procedures and checks...including running every unit on a Ford 300 engine, followed by comprehensive adjustments prior to shipment. RAMPTECH® carburetors for the Ford 300 engine are new without a core charge.

## **IMPROVEMENTS**

- Throttle shaft bushings for longer life
- Improved float design, needle and seat, and accelerator pump diaphragm
- ✓ Performance enhanced for GSE and industrial use
- ✓ All gaskets included