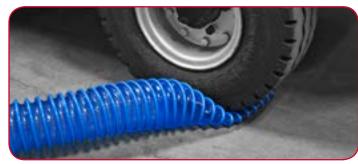

## Strength and durability have a new benchmark.

The constant abuse inherent to the ramp has met its match, and then some. The RAMPTECH® Crush-Proof Lavatory Hose is constructed of all thermoplastic polyurethane reinforced with a super tough urethane helix. Translation? It can handle just about anything a busy ramp throws at it...including the ability to withstand being run over by vehicles as well as being constantly stepped on and repeatedly dragged across ramp surfaces.

## **FEATURES**

- Crush proof. Able to withstand being run over by vehicles and/or stepped on
- Thermally bonded cuffs attached to the ends of the hose to provide tight seal for all fittings
- ✓ No glues, cements, or adhesives are used
- Designed especially for the rigors of the ramp environment