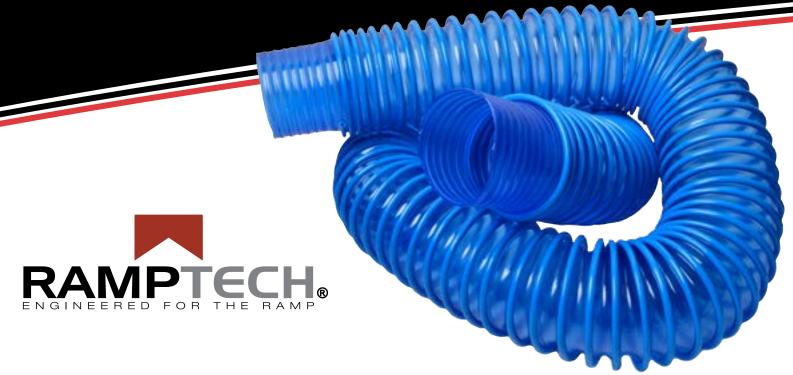

## Strength and durability have a new benchmark.

The constant abuse inherent to the ramp has met its match, and then some. The RAMPTECH® Crush-Proof Lavatory Hose is constructed of all thermoplastic polyurethane reinforced with a super tough urethane helix. Translation? It can handle just about anything a busy ramp throws at it...including the ability to withstand being run over by vehicles as well as being constantly stepped on and repeatedly dragged across ramp surfaces.

Complementing its unmatched strength and durability, the top quality RAMPTECH® Crush-Proof Lavatory Hose also features thermally bonded cuffs to provide a tight and dependable seal for all styles of lavatory fittings. Highly flexible design provides convenient use and a smooth interior delivers unrestricted flow. The hose is made without glues, cements or adhesives and is also chemical, moisture and UV/ozone-resistant.

## **FEATURES**

- Crush proof. Able to withstand being run over by vehicles and/or stepped on
- Thermally bonded cuffs attached to the ends of the hose to provide tight seal for all fittings
- ✓ No glues, cements, or adhesives are used
- Designed especially for the rigors of the ramp environment