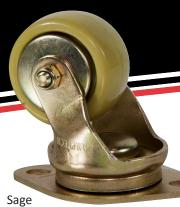

#### Sage P/N 503026

Replaces 401N and WASP H004836

Overall Height 4.01 in (102mm)
Load Capacity 700 lbs (317.5kg)
Wheel Diameter 3 in (76.1mm)
Wheel Type Nylon

Wheel Bearing Ball
Base Plate Diamond