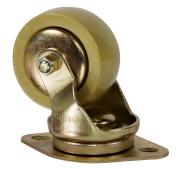

Sage Part Number 503022

## RAMPTECH® DOLLY CASTER - (3-25/32 2-HOLE)

#### Sage P/N 503022

Replaces Faultless 25696 and WASP H001155

Overall Height 3.92 in (99.7mm)
Load Capacity 700 lbs (317.5kg)
Wheel Diameter 3 in (76.1mm)
Wheel Type Nylon

Wheel Bearing Ball Base Plate Diamond