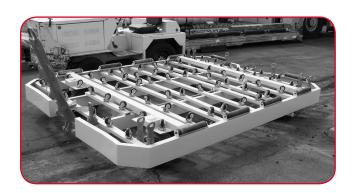

**PRODUCT SHEET:** 

RAMPTECH DOLLY CASTERS

Constructed of steel with a diamond base plate, RAMPTECH® Dolly Casters are specifically engineered to provide high impact strength and deliver incredible durability. Want even more reasons why these casters are built to last? They are also water and chemical resistant, and they feature a sturdy 3.5 mm fork, double ball race and sealed wheel bearing.

These high quality casters feature rugged, smooth-rolling nylon wheels. In addition, cost-effective RAMPTECH® Dolly Casters are used on an extensive range of WASP, Clyde, and Lewellyn dollies.

Sage Part Number 5030261