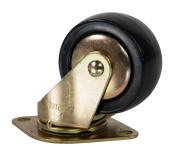

## RAMPTECH® DOLLY CASTER - (3-25/32 2-HOLE)

#### Sage P/N 5030261

**Replaces 325N** 

Overall Height 3.83 in (97.2mm) Load Capacity 700 lbs (317.5kg) Wheel Diameter 2.5 in (63.5mm)

Wheel Type Nylon
Wheel Bearing Ball
Base Plate Diamond