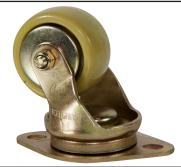

## RAMPTECH® DOLLY CASTER - (3-25/32 2-HOLE)

#### Sage P/N 5030261

**Replaces 325N** 

Overall Height 3.83 in (97.2mm) Load Capacity 700 lbs (317.5kg) Wheel Diameter 2.5 in (63.5mm)

Wheel Type Nylon
Wheel Bearing Ball
Base Plate Diamond