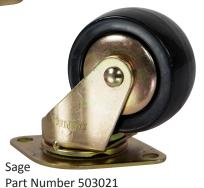

## RAMPTECH® DOLLY CASTER - (3-25/32 4-HOLE)

#### Sage P/N 503021

Replaces Fualtless 25675 and WASP H1143

Overall Height 3.70 in (94.1mm) Load Capacity 700 lbs (317.5kg) Wheel Diameter 3 in (76.1mm) Wheel Type Nylon

Wheel Bearing Ball Base Plate Diamond