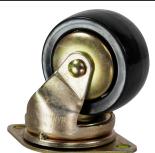

## RAMPTECH® DOLLY CASTER - (4.01 2-HOLE)

#### Sage P/N 503026

Replaces 401N and WASP H004836

Overall Height 4.01 in (102mm)
Load Capacity 700 lbs (317.5kg)
Wheel Diameter 3 in (76.1mm)
Wheel Type Nylon

Wheel Bearing Ball
Base Plate Diamond