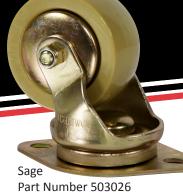

#### Sage P/N 503022

Replaces Faultless 25696 and WASP H001155

Overall Height 3.92 in (99.7mm)
Load Capacity 700 lbs (317.5kg)
Wheel Diameter 3 in (76.1mm)
Wheel Type Nylon

Wheel Bearing Ball Base Plate Diamond