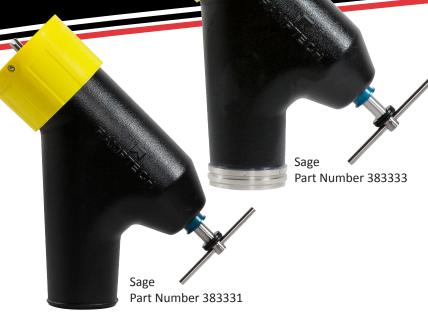

## Everything you want in a coupling. Including leak-proof design.

RAMPTECH® Lavatory Wye Drain Couplings are engineered for ease of use and highly reliable performance...without spillage or leakage. Made of impact-resistant and non-porous composite that is 40% lighter than aluminum wye drain couplings, these couplings make it fast and simple to remove the lavatory drain plug or "donut" from the aircraft lavatory drain nipple – allowing waste to drain at full flow into the lavatory service truck while eliminating ramp spills to ensure rapid waste removal. Further productivity and performance are provided by a high-visibility yellow collar.

## **FEATURES**

- Eliminates ramp spillage and allows full flow for rapid waste removal
- Utilizes a stainless steel cam ring, retaining washer, and snap ring for added corrosion resistance and durability
- Durable, impact-resistant, non-porous composite material
- 40% lighter than aluminum Wye Drain Coupling
- Distinctive yellow colored collar for high visibility
- Provides leak-proof connection on all standard 4 inch drain nipples
- ✓ Stainless steel control shaft to provide corrosion resistance and long life
- ✓ Hose bib connection for all standard 4 inch lavatory service hoses, Part Number: 383331
- Stainless steel outlet nipple adapter for quick-change operation: Part Number: 383333