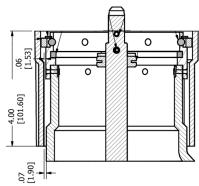

RAMPTECH® Lavatory Wye Drain Couplings are designed for a leak-proof connection on all standard 4 inch drain nipples and they also feature a stainless steel cam ring as well as a stainless steel retaining washer, snap ring and control shaft for extra corrosion resistance and superior durability.

## **FEATURES**

- Eliminates ramp spillage and allows full flow for rapid waste removal
- Utilizes a stainless steel cam ring, retaining washer, and snap ring for added corrosion resistance and durability
- Durable, impact-resistant, non-porous composite material
- 40% lighter than aluminum Wye Drain Coupling
- Distinctive yellow colored collar for high visibility
- Provides leak-proof connection on all standard 4 inch drain nipples
- ✓ Stainless steel control shaft to provide corrosion resistance and long life
- ✓ Hose bib connection for all standard 4 inch lavatory service hoses, Part Number: 383331
- Stainless steel outlet nipple adapter for quick-change operation: Part Number: 383333