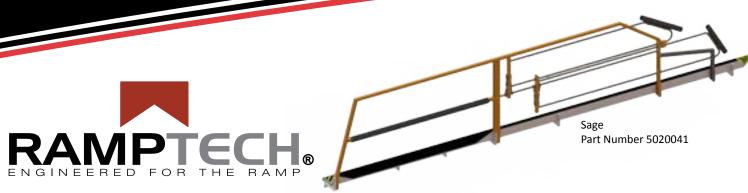

## Safety first, quality always.

Safety is the airport ramp's number one priority. The RAMPTECH® Safety Handrail is designed with this in mind, combining technologically advanced safety features with superior durability. The Safety Handrail is engineered for performance, ergonomics and reliability beyond that of any other handrail on the market.

Features include U-channel structural steel with double bead welded joints for enhanced robustness and 304 stainless steel tubes with internal reinforcement. Safety yellow powder coat paint provides easy visibility and decals clearly mark the end of the non-slip RHINO® lined catwalk platform. Rounded hardware will not catch on operators' clothing. Padded mid-rails at hot bag access area prevent head injuries and pinch point separations avoid operator injury when retracting extendable bars.

## **OTHER TOP QUALITY FEATURES**

- Fixed safety rail is fully extendable for additional security while accommodating a wide range of fuselage types
- Spring-loaded automatic locking mechanism allows for one hand operation, leaving operators' free hand to securely hold the top rail
- Split rail design eliminates difficulty during shipping, handling and installation
- Durable and weather resistant natural gum rubber bumpers mold to aircraft touch points without marking
- ✓ Fade- and crack-resistant catwalk platform provides a textured surface for secure footing
- Rear grab bar is rounded for ergonomic support
- Mounting template and quick-start guide provided for easy assembly