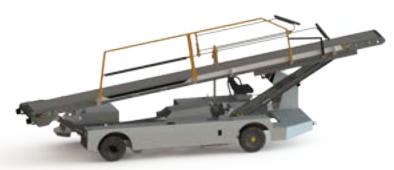

## Safety first, quality always.

Safety is the airport ramp's number one priority. The RAMPTECH® Safety Handrail is designed with this in mind, combining technologically advanced safety features with superior durability. The Safety Handrail is engineered for performance, ergonomics and reliability beyond that of any other handrail on the market.

Features include U-channel structural steel with double bead welded joints for enhanced robustness and 304 stainless steel tubes with internal reinforcement. Safety yellow powder coat paint provides easy visibility and decals clearly mark the end of the non-slip RHINO® lined catwalk platform. Rounded hardware will not catch on operators' clothing. Padded mid-rails at hot bag access area prevent head injuries and pinch point separations avoid operator injury when retracting extendable bars.

## **OTHER TOP QUALITY FEATURES**

- Fixed safety rail is fully extendable for additional security while accommodating a wide range of fuselage types
- Spring-loaded automatic locking mechanism allows for one hand operation, leaving operators' free hand to securely hold the top rail
- Split rail design eliminates difficulty during shipping, handling and installation
- Durable and weather resistant natural gum rubber bumpers mold to aircraft touch points without marking
- ✓ Fade- and crack-resistant catwalk platform provides a textured surface for secure footing
- Rear grab bar is rounded for ergonomic support
- Mounting template and quick-start guide provided for easy assembly

**Note -** The handrail install configuration has been tested to be compatible with TUG 660, TLD NBL, and Wollard TC-888 belt loaders and the following aircraft:

| Airbus A319 and A320 | B747         |
|----------------------|--------------|
| B737 700/800/900     | CRJ200/700   |
| B757 200/300         | EMB170/175   |
| B767 300/400         | ERJ-145      |
| B777                 | Q200/300/400 |