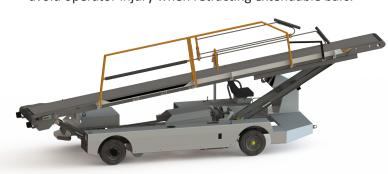

## Safety first, quality always.

Safety is the airport ramp's number one priority. The RAMPTECH® Safety Handrail is designed with this in mind, combining technologically advanced safety features with superior durability. The Safety Handrail is engineered for performance, ergonomics and reliability beyond that of any other handrail on the market.

Features include U-channel structural steel with double bead welded joints for enhanced robustness and 304 stainless steel tubes with internal reinforcement. Safety yellow powder coat paint provides easy visibility and decals clearly mark the end of the non-slip RHINO® lined catwalk platform. Rounded hardware will not catch on operators' clothing. Padded mid-rails at hot bag access area prevent head injuries and pinch point separations avoid operator injury when retracting extendable bars.

Anticipating needs, meeting demands. Reducing costs.

✓ Fixed safety rail is fully extendable for additional security while accommodating a wide range of fuselage types

Part Number 5020041

- ✓ Spring-loaded automatic locking mechanism allows for one hand operation, leaving operators' free hand to securely hold the top rail
- Split rail design eliminates difficulty during shipping, handling and installation
- ✓ Durable and weather resistant natural gum rubber bumpers mold to aircraft touch points without marking
- ✓ Fade- and crack-resistant catwalk platform provides a textured surface for secure footing
- ✓ Rear grab bar is rounded for ergonomic support
- Mounting template and quick-start guide provided for easy assembly