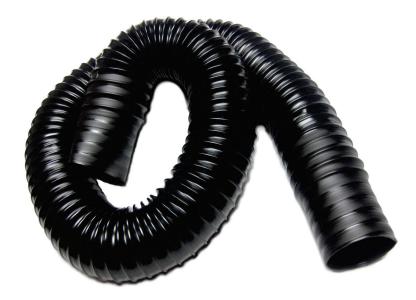

## **PRODUCT SHEET:**

RAMPTECH® ULTRA HIGH PERFORMANCE VACUUM ASSIST LAVATORY HOSE

RAMPTECH® Ultra High Performance Vacuum Assist Lavatory Hose is heat sealed and fitted with heavy-duty custom cuffs specifically designed for the airline industry. Manufactured with thermoplastic urethane material, this hose is engineered to perform from -60° F to +200° F (-51° to +93° C) continuously. Features include mold and mildew inhibitors, UL94VTM-O compliance, and UV stabilization.

| Fabric            | High Abrasion Urethane                         |
|-------------------|------------------------------------------------|
| Temperature Range | -60° to +200° F (-51° to +93° C)               |
| Standard Pitch    | 1 inch (2.54 cm)                               |
| Wire              | Spring Steel                                   |
| Diameter          | 4 inch (10.16 cm)                              |
| Length            | 7', 9', 12', 15', (2.13m, 2.74m, 3.66m, 4.57m) |
|                   | *Custom Lengths Available Upon Request         |
| Color             | Black                                          |
| Part Numbers      | VCM47, VCM49, VCM412, and VCM415               |