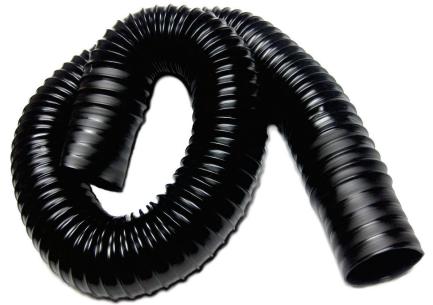

## **PRODUCT SHEET:**

RAMPTECH® ULTRA HIGH PERFORMANCE VACUUM ASSIST LAVATORY HOSE

RAMPTECH® Ultra High Performance Vacuum Assist Lavatory Hose is heat sealed and fitted with heavy-duty custom cuffs specifically designed for the airline industry. Manufactured with thermoplastic urethane material, this hose is engineered to perform from -60° F to +200° F (-51° to +93° C) continuously. Features include mold and mildew inhibitors, UL94VTM-O compliance, and UV stabilization.

| Fabric            | High Abrasion Urethane                         |
|-------------------|------------------------------------------------|
| Temperature Range | -60° to +200° F (-51° to +93° C)               |
| Standard Pitch    | 1 inch (2.54 cm)                               |
| Wire              | Spring Steel                                   |
| Diameter          | 4 inch (10.16 cm)                              |
| Length            | 7', 9', 12', 15', (2.13m, 2.74m, 3.66m, 4.57m) |
|                   | *Custom Lengths Available Upon Request         |
| Color             | Black                                          |
| Part Numbers      | VCM47, VCM49, VCM412, and VCM415               |